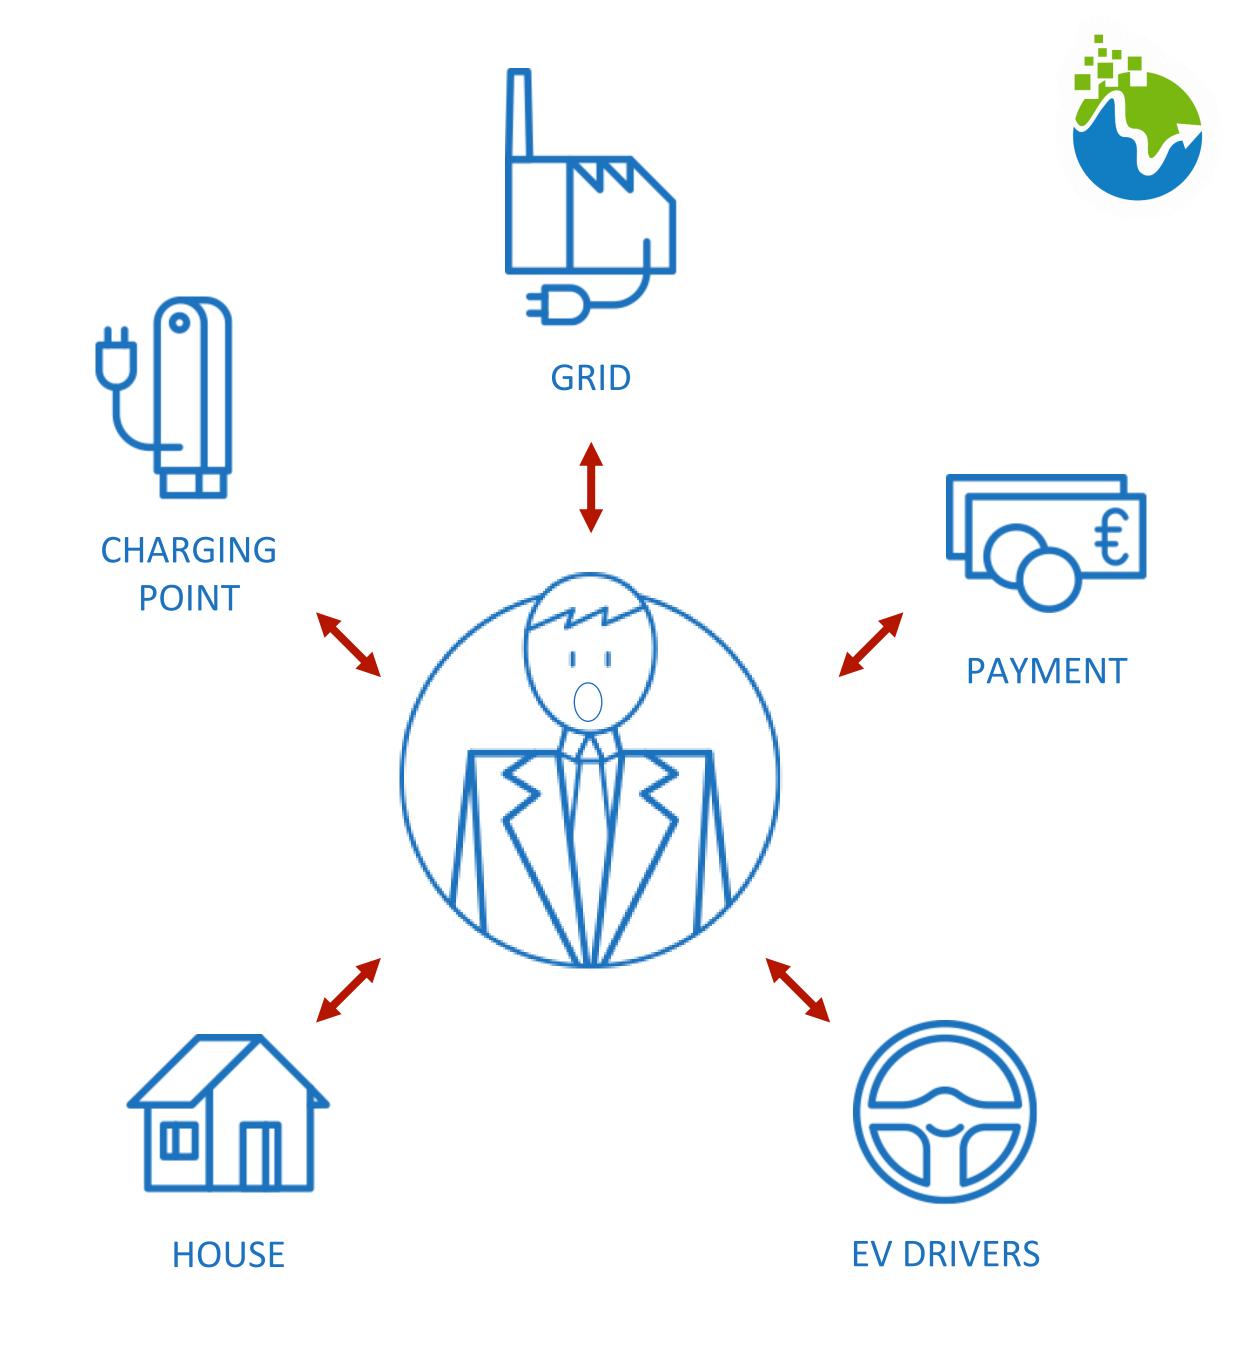

## SmartCharge - Platform

- App EV driver
- Web interface
  - Charge Point Operator (CPO)
  - Distributed System Operator (DSO)
  - Service and Support
  - End user

### SmartCharge