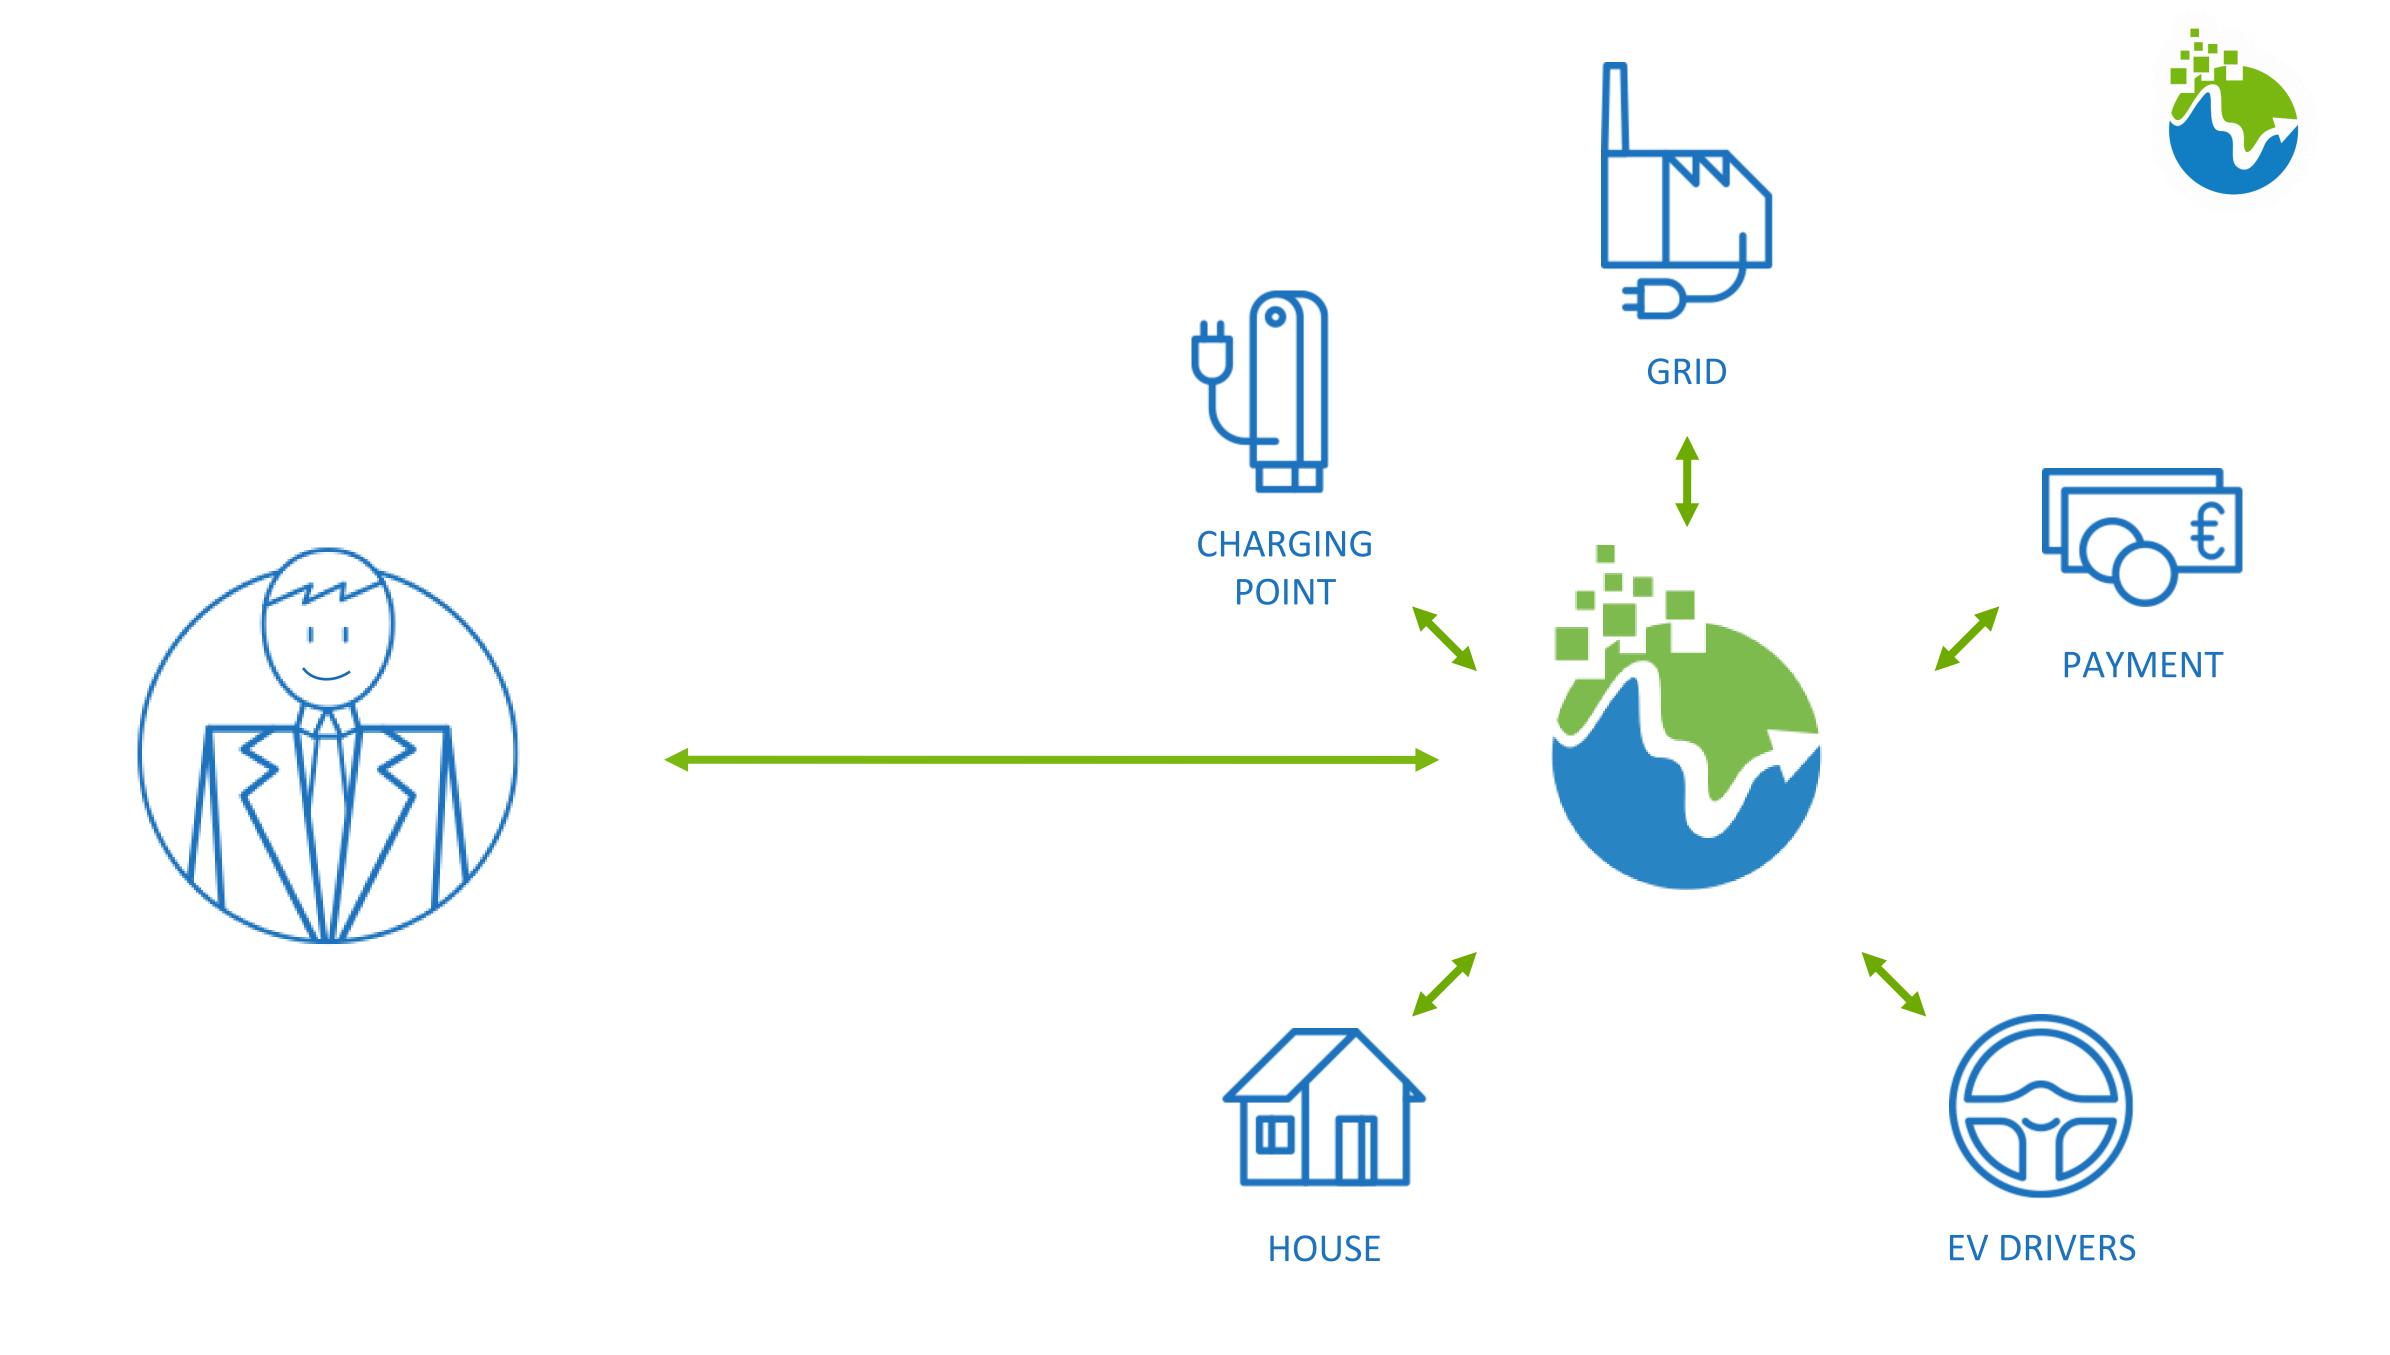

## SmartCharge - Platform

- App EV driver
- Web interface
  - Charge Point Operator (CPO)
  - Distributed System Operator (DSO)
  - Service and Support
  - End user

### SmartCharge