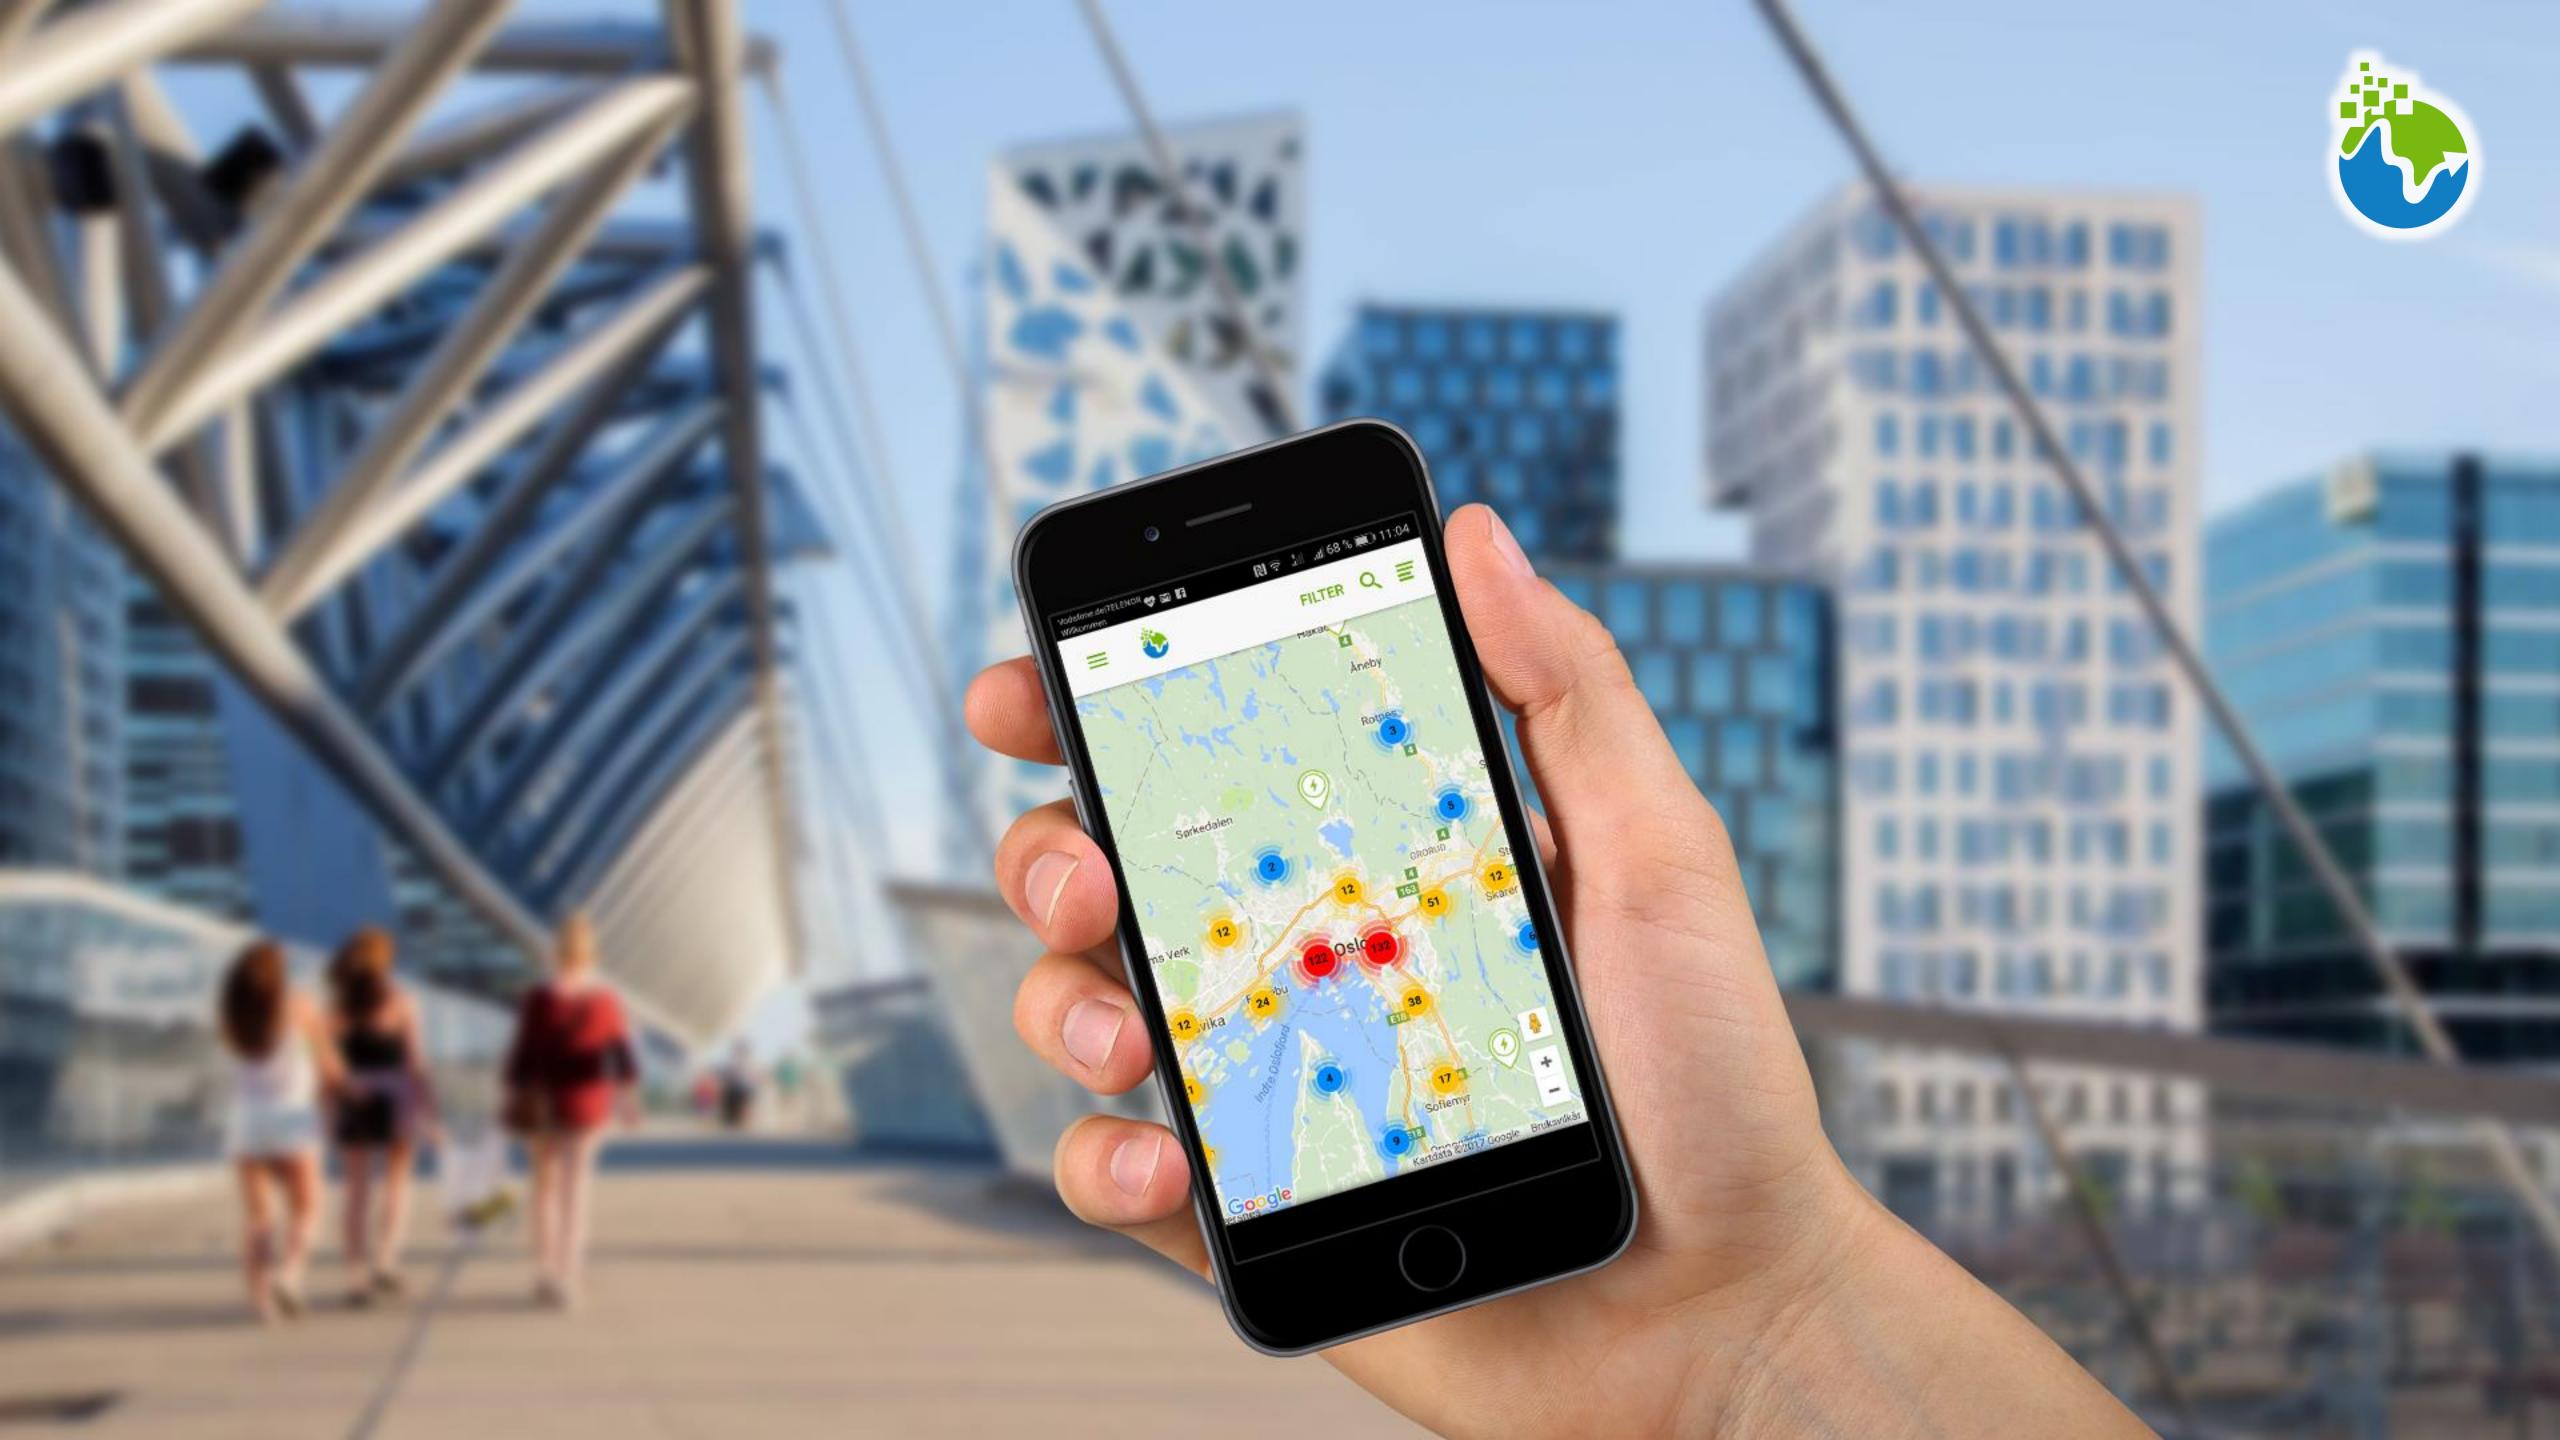

Our marketplace for electric vehicle charging makes the revolution of e-mobility easy, fun and profitable

### 111.000

### Charging Stations in the app